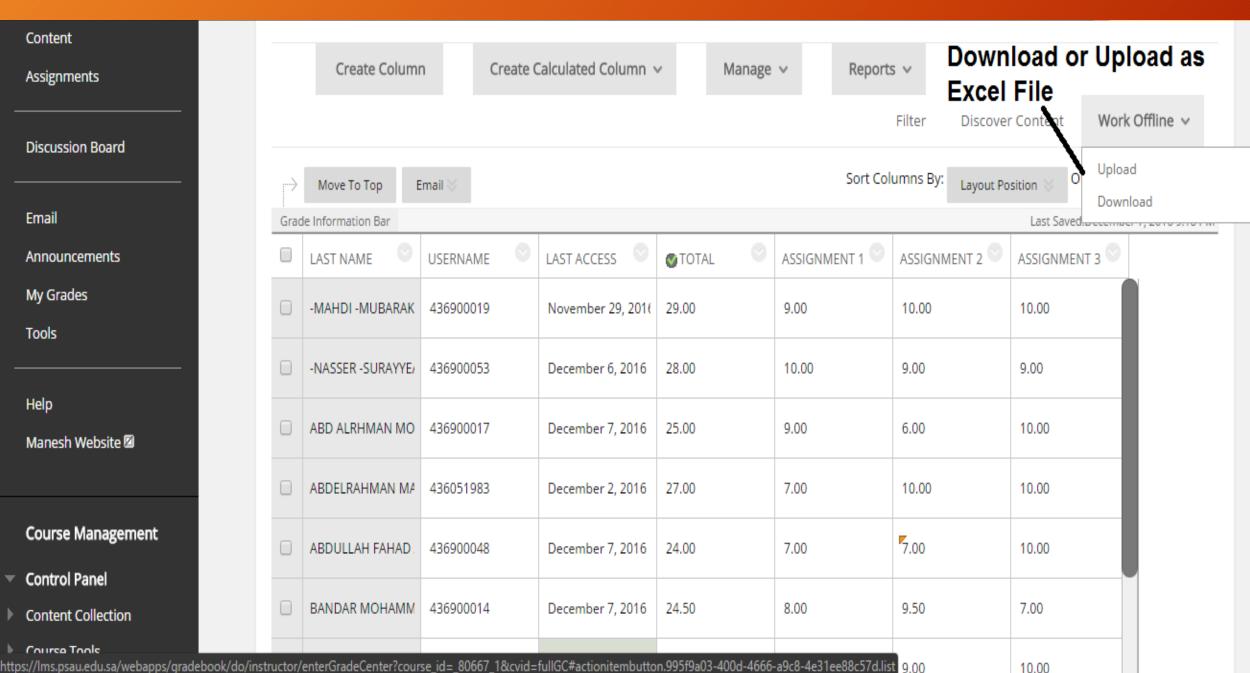

#### Grade Center-Mark Statement

ecuy in a ceii on the Grade Center page. To enter a grade: click the ceii, type the grade value, and press the Enter key to submit. Ose the arrow keys or the ta b key to navigate through the Grade Center. More Help Home Page Content Create Calculated Column v Create Column Reports v Manage ∨ Assignments Filter Discussion Board Sort Columns By: Move To Top Email Email Grade Information Bar ASSIGNMENT 2 LAST ACCESS ASSIGNMENT 1 **TOTAL** Announcements LAST NAME USERNAME My Grades -MAHDI -MUBARAK 9.00 436900019 November 29, 2016 29.00 10.00 Tools -NASSER -SURAYYE/ 436900053 December 6, 2016 28.00 10.00 9.00 Help December 7, 2016 ABD ALRHMAN MO 436900017 25.00 9.00 6.00 Manesh Website ABDELRAHMAN MA 436051983 December 2, 2016 27.00 7.00 10.00 Course Management 7.00 7.00 ABDULLAH FAHAD 436900048 December 7, 2016 24.00 Control Panel BANDAR MOHAMM 436900014 December 7, 2016 24.50 8.00 9.50 Content Collection Marks of Students Course Tools DEEJ DHYAAN ALDC 435900090 December 5, 2016 29.00 10.00 9.00 Evaluation **Grade Center** FAHD MOHAMMAD 436900009 November 26, 2016 22.50 8.00 8.50 **Needs Grading Full Grade Center** 

HADRAM FAYET ALC 431440564

Work Offline ∨

▲ Ascending

Order:

ASSIGNMENT 3

10.00

9.00

10.00

10.00

10.00

7.00

10.00

6.00

Last Saved:December 7, 2016 9:18 PM

Discover Content

Layout Position

#### Grade Center Download-Work Offline