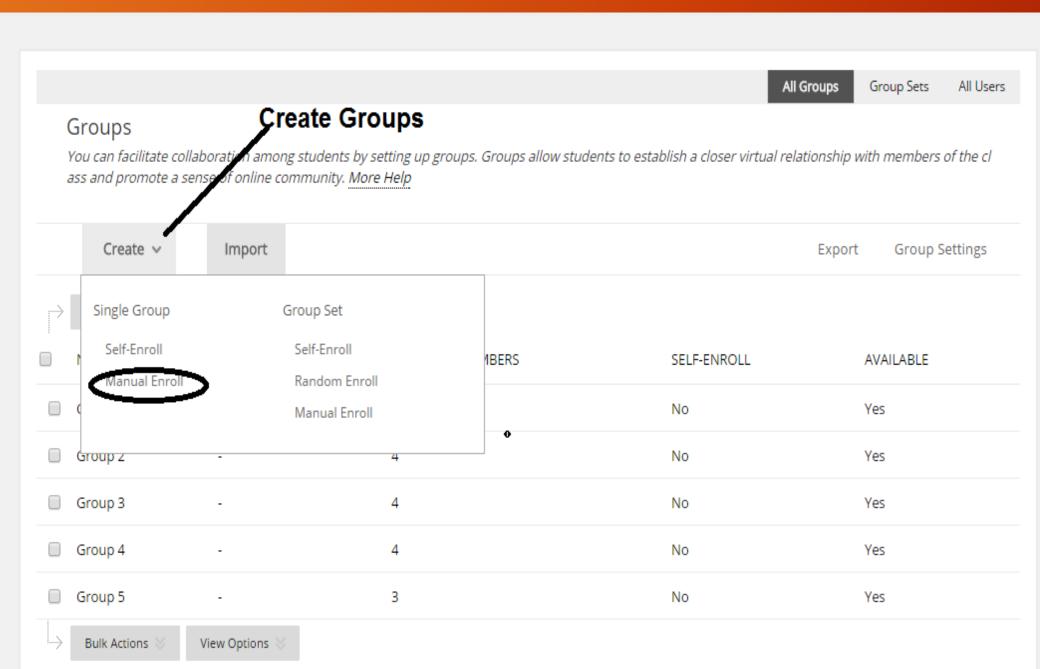

0 9.00 Help December 7, 2016 ABD ALRHMAN MO 436900017 25.00 9.00 6.00 Manesh Website ABDELRAHMAN MA 436051983 December 2, 2016 27.00 7.00 10.00 Course Management 7.00 7.00 ABDULLAH FAHAD 436900048 December 7, 2016 24.00 Control Panel BANDAR MOHAMM 436900014 December 7, 2016 24.50 8.00 9.50 Content Collection Marks of Students Course Tools DEEJ DHYAAN ALDC 435900090 December 5, 2016 29.00 10.00 9.00 Evaluation **Grade Center** FAHD MOHAMMAD 436900009 November 26, 2016 22.50 8.00 8.50 **Needs Grading Full Grade Center** 

HADRAM FAYET ALC 431440564

Work Offline ∨

▲ Ascending

Order:

ASSIGNMENT 3

10.00

9.00

10.00

10.00

10.00

7.00

10.00

6.00

Last Saved:December 7, 2016 9:18 PM

Discover Content

Layout Position

#### Grade Center Download-Work Offline



#### Create User Groups







# Black Board Mobile Applications

#### Manesh T

Department of Computer science Prince Sattam bin Abdulaziz university, KSA

# Mobile Apps



# Mobile App Links

| Bb Mobile APP   | IPhone  | https://itunes.apple.com/us/app/blackboard-mobile-  |
|-----------------|---------|-----------------------------------------------------|
|                 |         | <u>learn/id376413870?mt=8</u>                       |
|                 | Android | https://play.google.com/store/apps/details?id=com.b |
|                 |         | lackboard.android&hl=en                             |
| Bb Students APP | IPhone  | https://itunes.apple.com/us/app/bb-student-by-      |
|                 |         | blackboard/id950424861?mt=8                         |
|                 | Android | https://play.go