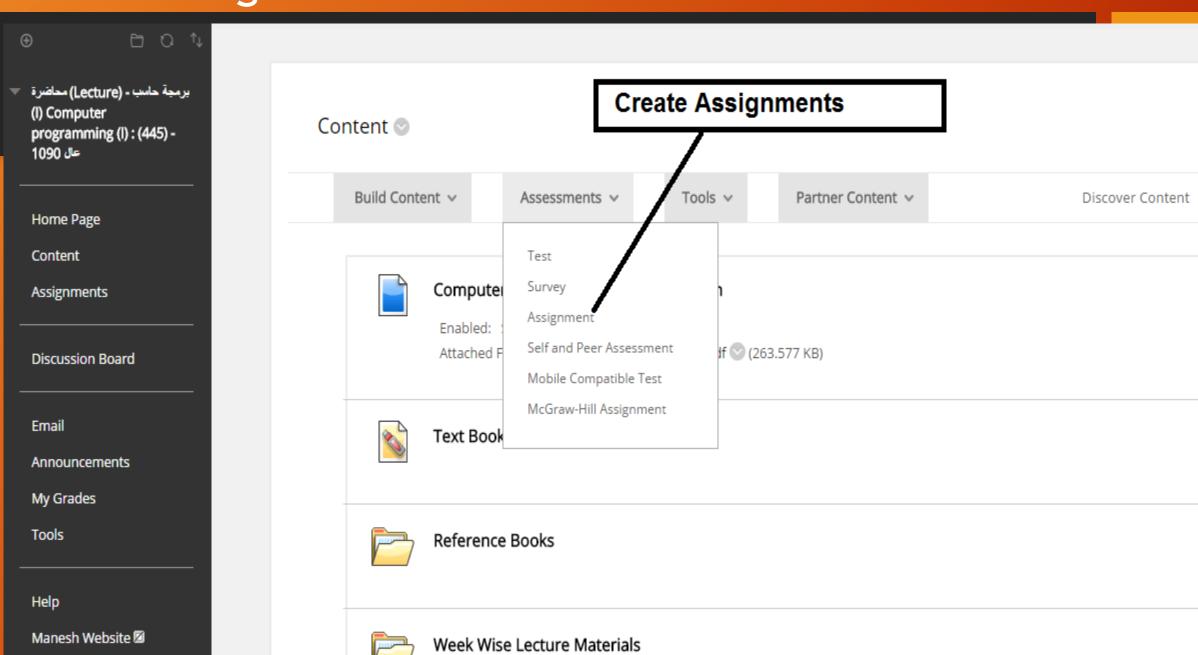

# Select Assignments

Ŷψ

### Create Assignment

#### Create Assignment

Assignments are a form of assessment that adds a column to the Grade Center. Use the Grade Center to assign grades and give feedback to each student. More Help